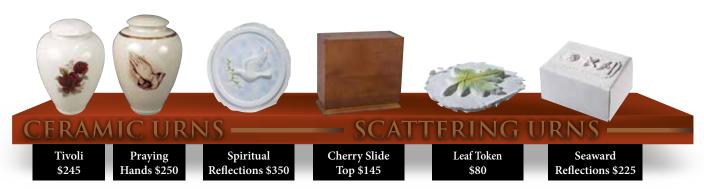

At the Cremation Society of Connecticut, we pride ourselves on offering the finest cremation containers, urns, and urn vaults available. To ease the decision making process, we have divided the urns we offer into seven categories based upon the material the urn is made from. If you do not see something that you are looking for or if you are interested in personalization options, please email us at, info@cremationct.com, or call us at, 888-909-2728, and speak to one of our knowledgeable staff to assist you in selecting the appropriate cremation container, urn, or urn vault for your loved one.

**Butterfly \$225** 

Blue-Green \$225

Iris \$225

Pink \$225

Pear Blossom \$225

All of our packages, except direct cremation, already include an urn.

This is just a small sample of what we have to offer. For more options, please visit our website at: www.CremationCT.com

## **URNS**