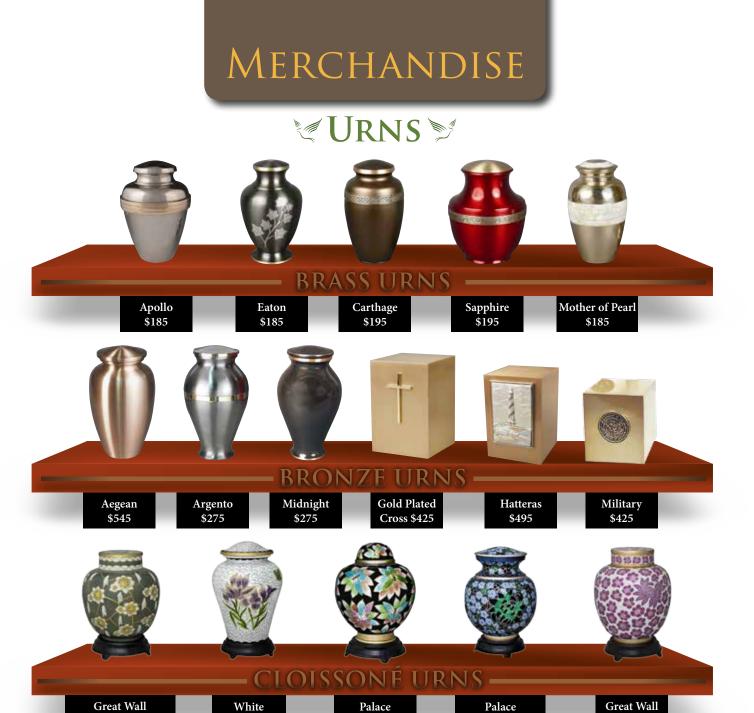

At the Cremation Society of Connecticut, we pride ourselves on offering the finest cremation containers, urns, and urn vaults available. To ease the decision making process, we have divided the urns we offer into seven categories based upon the material the urn is made from. If you do not see something that you are looking for or if you are interested in personalization options, please email us at, info@cremationct.com, or call us at, 888-909-2728, and speak to one of our knowledgeable staff to assist you in selecting the appropriate cremation container, urn, or urn vault for your loved one.

## **URNS**