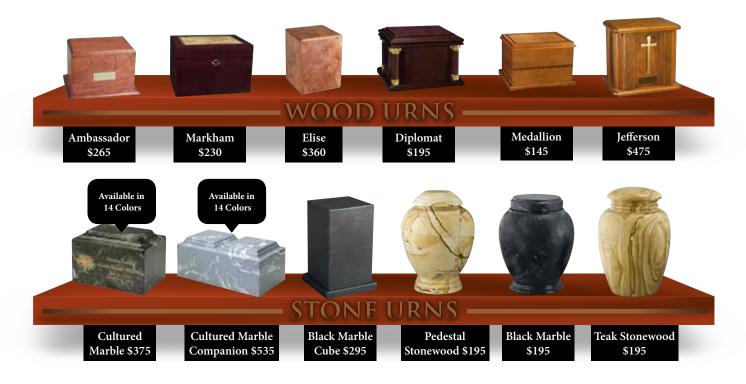

At the Cremation Society of Connecticut, we pride ourselves on offering the finest cremation containers, urns, and urn vaults available. To ease the decision making process, we have divided the urns we offer into seven categories based upon the material the urn is made from. If you do not see something that you are looking for or if you are interested in personalization options, please email us at, info@cremationct.com, or call us at, 888-909-2728, and speak to one of our knowledgeable staff to assist you in selecting the appropriate cremation container, urn, or urn vault for your loved one.

## **URNS**